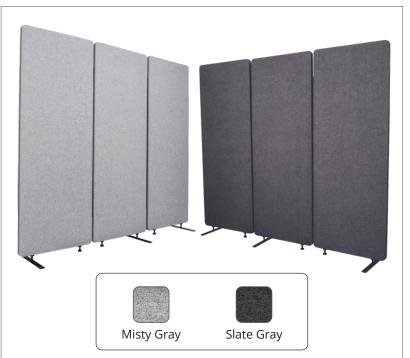

RECLAIM room dividers are available in two colors that can be mixed and matched to suit any office interior. Constructed from 100% recycled PET materials, RECLAIM eco-friendly office partitions are available as a 24" wide, 66" tall standalone unit or a 72" x 66" 3-pack that can be expanded with individual panels that easily zip together to reconfigure workspaces into a variety of shapes and styles.

## Features:

- RECLAIM dividers can be cleaned with up to 75% isopropyl alcohol
- Rated to absorb 85% of ambient noise (NRC 0.85)
- Made from 100% recycled PET eco-friendly materials: Fabric: 100% Post-Consumer; Core: 60% Post-Consumer
- Offered as individual freestanding dividers or a 3-pack with expansion panels sold separately
- Panels zip together making it easy to add more panels to extend the length
- Flexible zippers permit rotation between panels for more floor layout options
- Tackable fabric material ideal for brainstorming in collaborative spaces
- Available in 2 colors: Misty Gray, and Slate Gray
- 5 year limited warranty