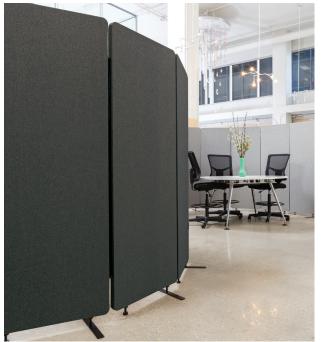

RECLAIM room dividers are available in two colors that can be mixed and matched to suit any office interior. Constructed from 100% recycled PET materials, RECLAIM eco-friendly office partitions are available as a 24" wide, 66" tall standalone unit or a 72" x 66" 3-pack that can be expanded with individual panels that easily zip together to reconfigure workspaces into a variety of shapes and styles.

Available as a standalone unit or a 3-Pack that can be extended with individual panels that zip together.