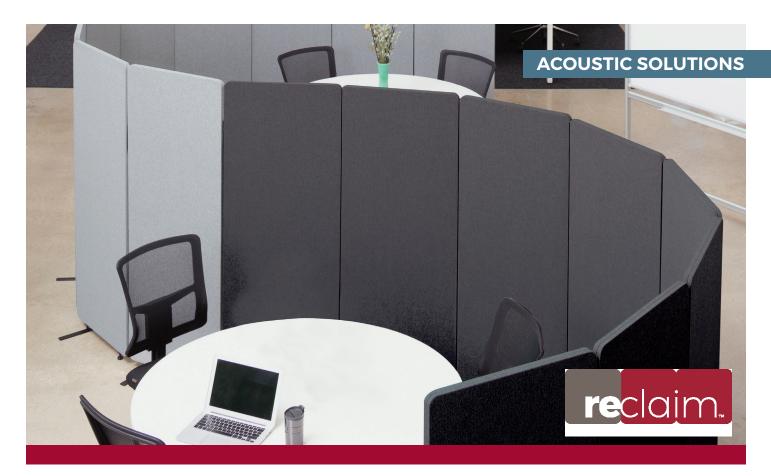

## **RECLAIM™** Acoustic Room Dividers

**Reclaim Your Space.** RECLAIM sight and sound dampening panels are designed to divide larger areas into quieter, more functional spaces, providing an easy and cost-efficient way to minimize the noise and visual distractions in today's open office environment without losing the benefits of a collaborative culture.

RECLAIM room dividers are available in two colors that can be mixed and matched to suit any office interior. Constructed from 100% recycled PET materials, RECLAIM eco-friendly office partitions are available as a 24" wide, 66" tall standalone unit or a 72" x 66" 3-pack that can be expanded with individual panels that easily zip together to reconfigure workspaces into a variety of shapes and styles.

RECLAIM acoustic panels are lightweight and assemble in minutes without requiring any tools. And best of all, these innovative room dividers absorb up to 85% of ambient noise making them the ideal acoustic solution for today's open work environments and modern classrooms.