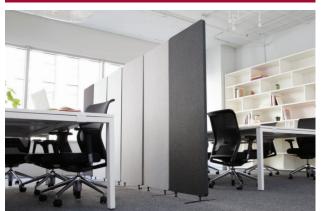

## RECLAIM<sup>™</sup> Acoustic Room Dividers

RECLAIM<sup>™</sup> Sight and Sound Dampening Panels are designed to divide larger areas into more quiet, functional spaces, providing a flexible yet cost-efficient way to minimize distractions in today's open office environment.

Available as a standalone unit or a 3-Pack that can be extended with individual panels that zip together.