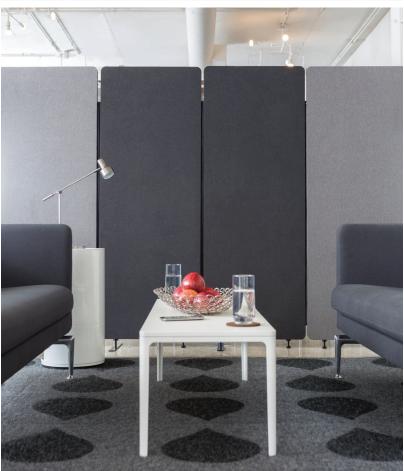

## **RECLAIM™** Acoustic Room Dividers

**Reclaim Your Space.** RECLAIM sight and sound dampening panels are designed to divide larger areas into quieter, more functional spaces, providing an easy and cost-efficient way to minimize the noise and visual distractions in today's open office environment without losing the benefits of a collaborative culture.

RECLAIM room dividers are available in two colors that can be mixed and matched to suit any office interior. Constructed from 100% recycled PET materials, RECLAIM eco-friendly office partitions are available as a 24" wide, 66" tall standalone unit or a 72" x 66" 3-pack that can be expanded with individual panels that easily zip together to reconfigure workspaces into a variety of shapes and styles.

RECLAIM acoustic panels are lightweight and assemble in minutes without requiring any tools. And best of all, these innovative room dividers absorb up to 85% of ambient noise making them the ideal acoustic solution for today's open work environments and modern classrooms.